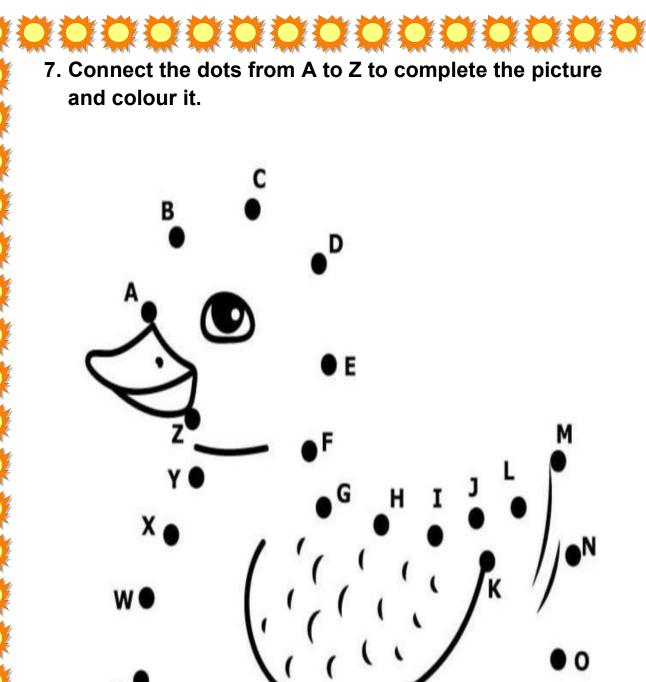

#### **ENGLISH**

**1.** Tick the picture that begins with same letter.

4. Circle the correct lowercase letter (Small letter).

a

b

h

p

k