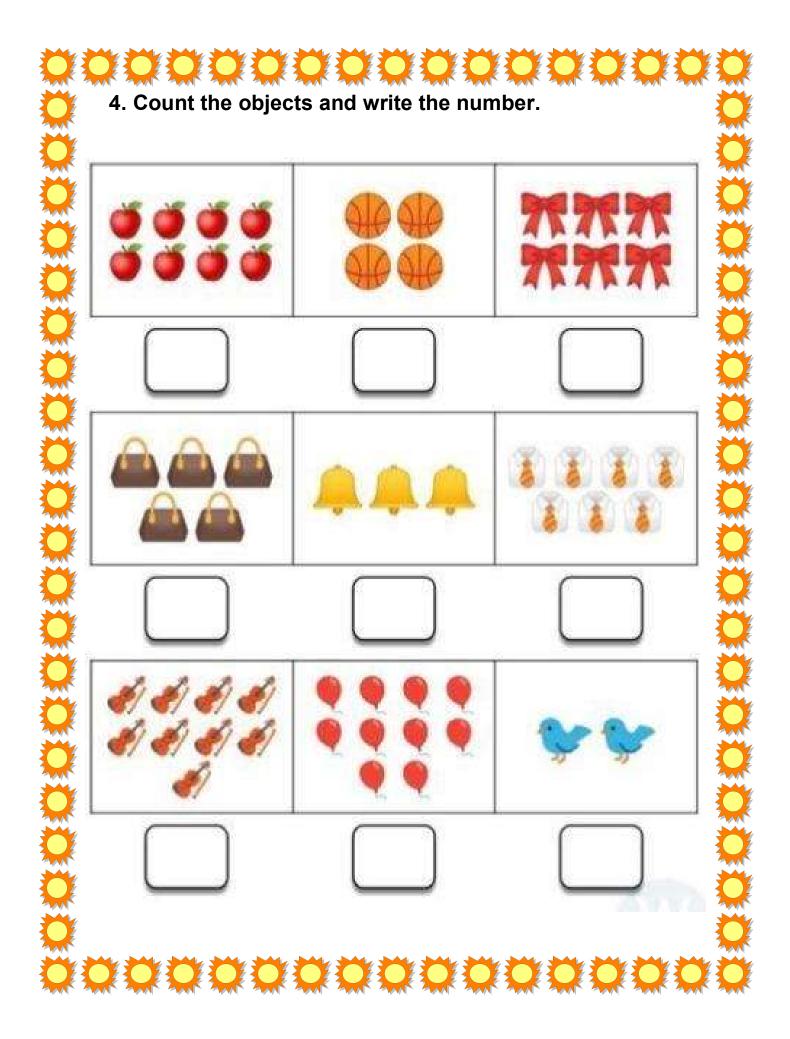

### 2. Count and match. ITA MA AN

6. Write the number that comes after.

Tick the big object.

- Tick the short object.
- Tick the heavy object.

Tick the small object.

Tick the tall object.

Tick the light object.