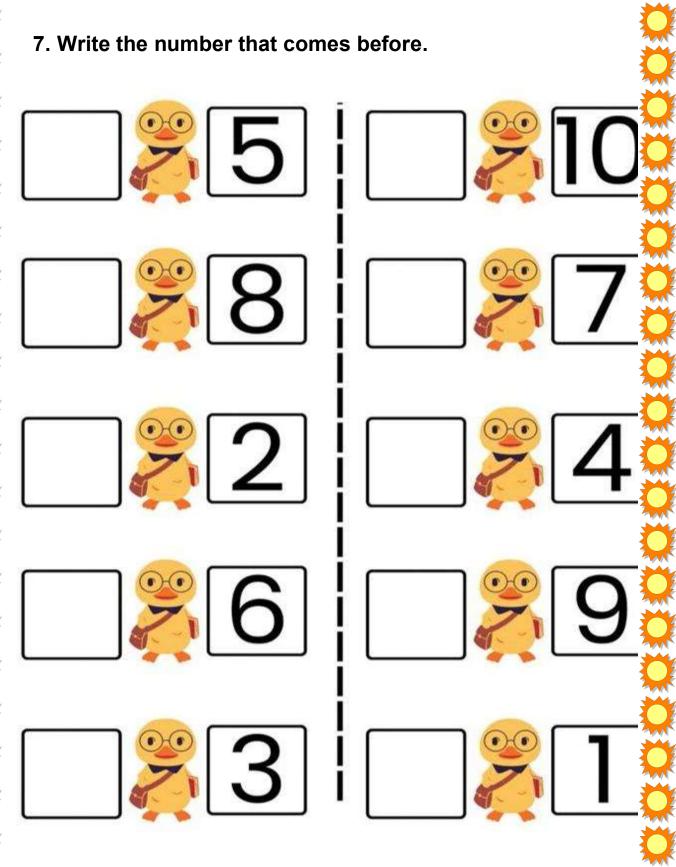

### 2. Count and match. ITA MA AN

6. Write the number that comes after.

Tick the big object.

- Tick the short object.
- Tick the heavy object.

Tick the small object.

Tick the tall object.

Tick the light object.