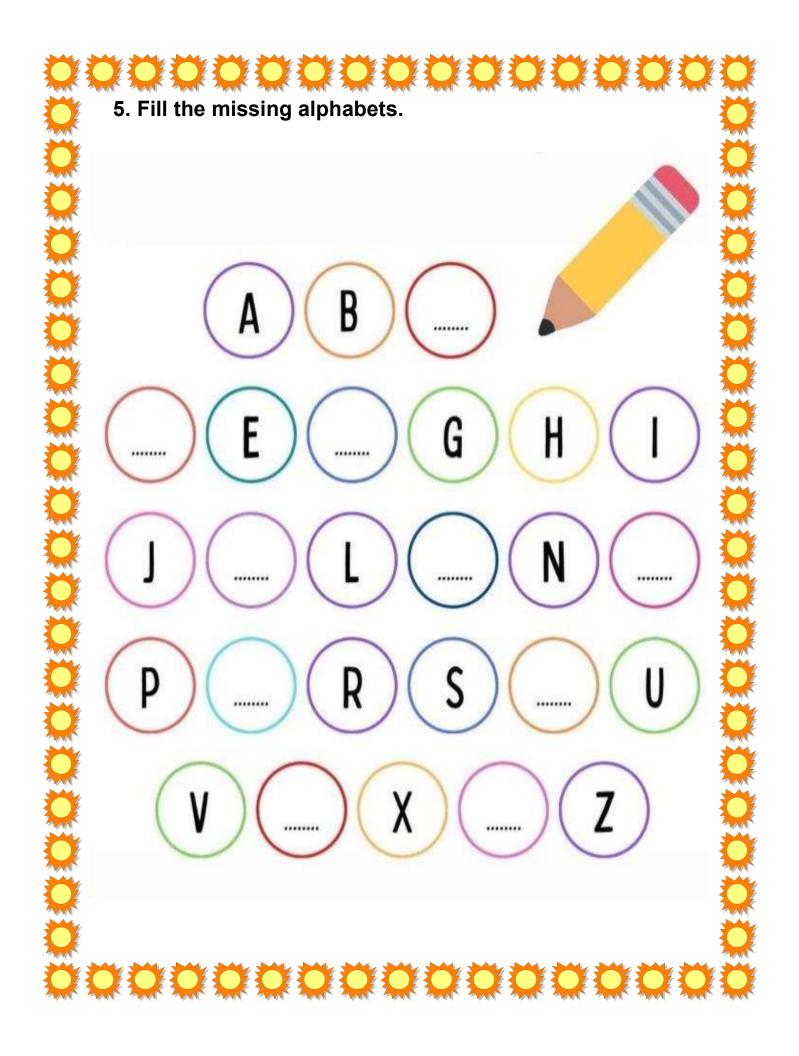

#### **ENGLISH**

**1.** Tick the picture that begins with same letter.

4. Circle the correct lowercase letter (Small letter).

a

b

h

p

k