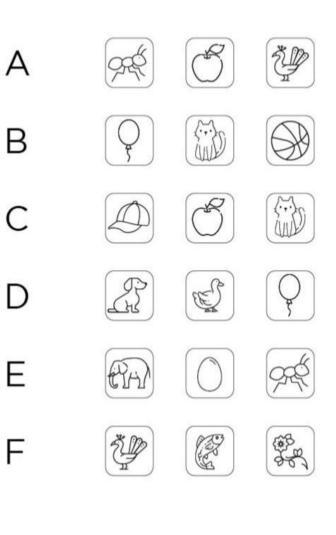

#### **ENGLISH**

**1.** Tick the picture that begins with same letter.

4. Circle the correct lowercase letter (Small letter).

a

b

h

p

k