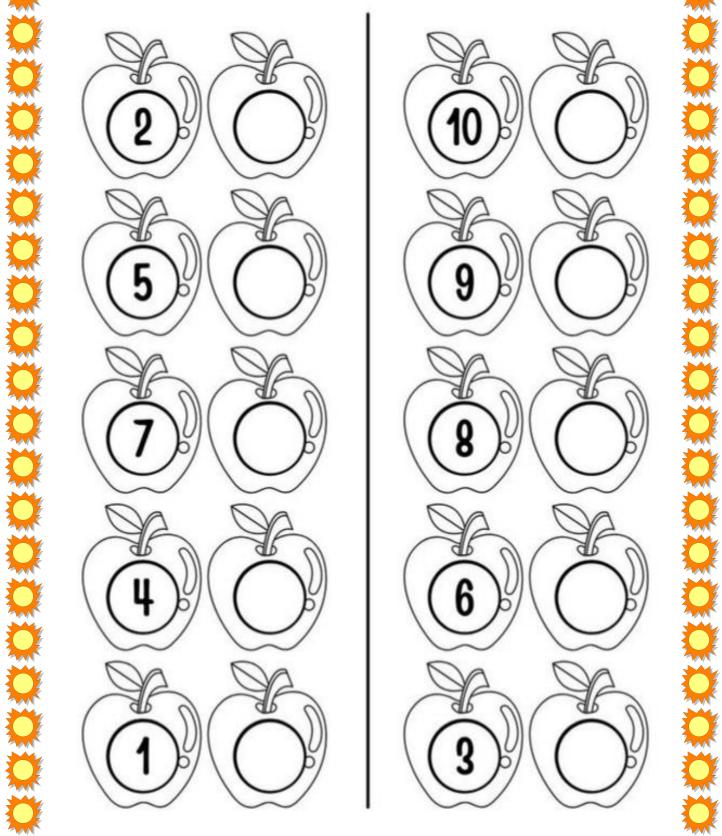

### 2. Count and match. ITA MA AN

6. Write the number that comes after.

Tick the big object.

- Tick the short object.
- Tick the heavy object.

Tick the small object.

Tick the tall object.

Tick the light object.