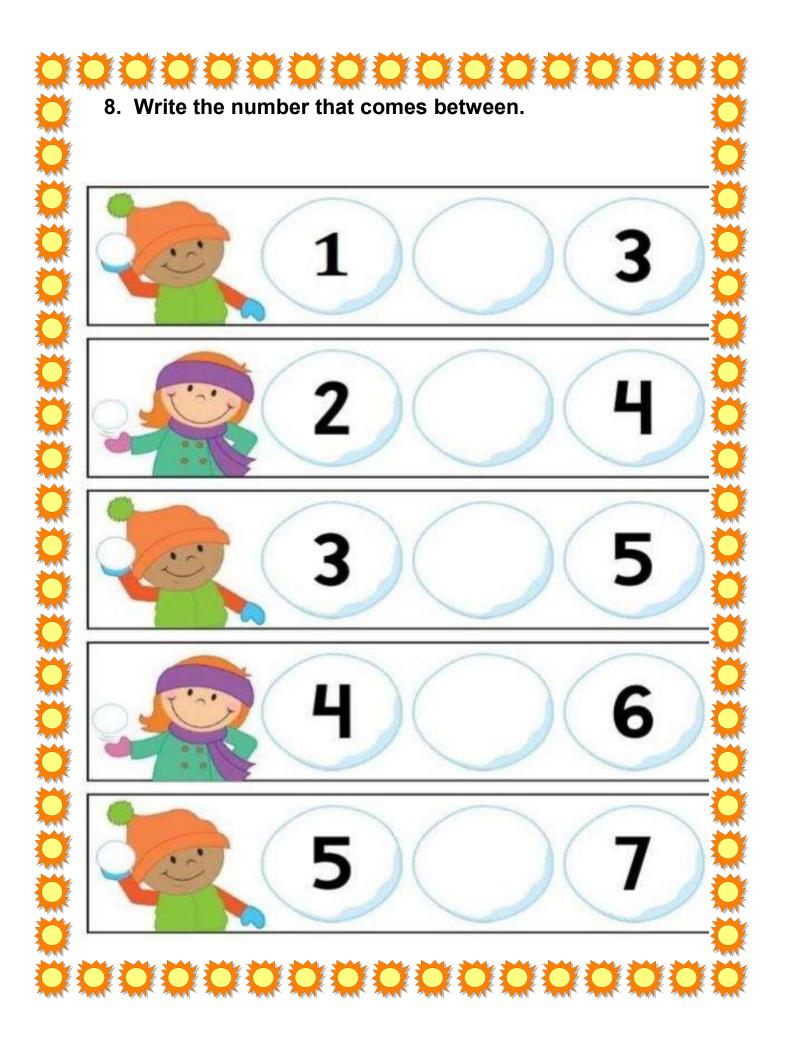

### 2. Count and match. ITA MA AN

6. Write the number that comes after.

Tick the big object.

- Tick the short object.
- Tick the heavy object.

Tick the small object.

Tick the tall object.

Tick the light object.