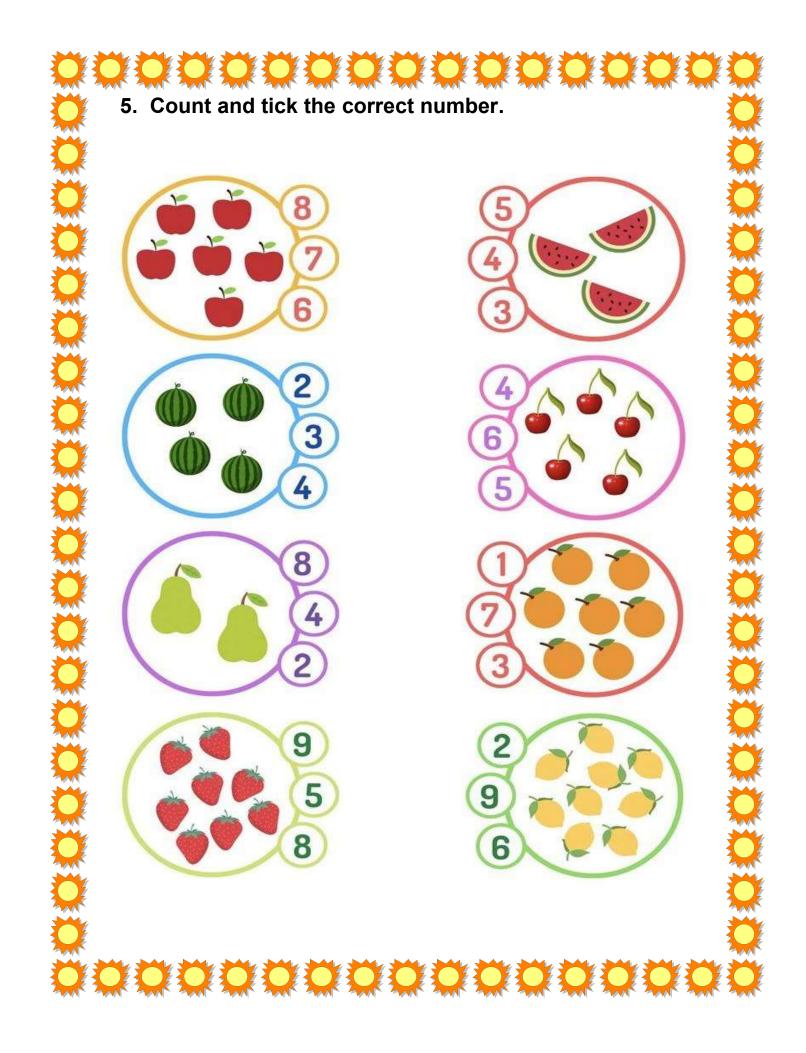

### 2. Count and match. ITA MA AN

6. Write the number that comes after.

Tick the big object.

- Tick the short object.
- Tick the heavy object.

Tick the small object.

Tick the tall object.

Tick the light object.