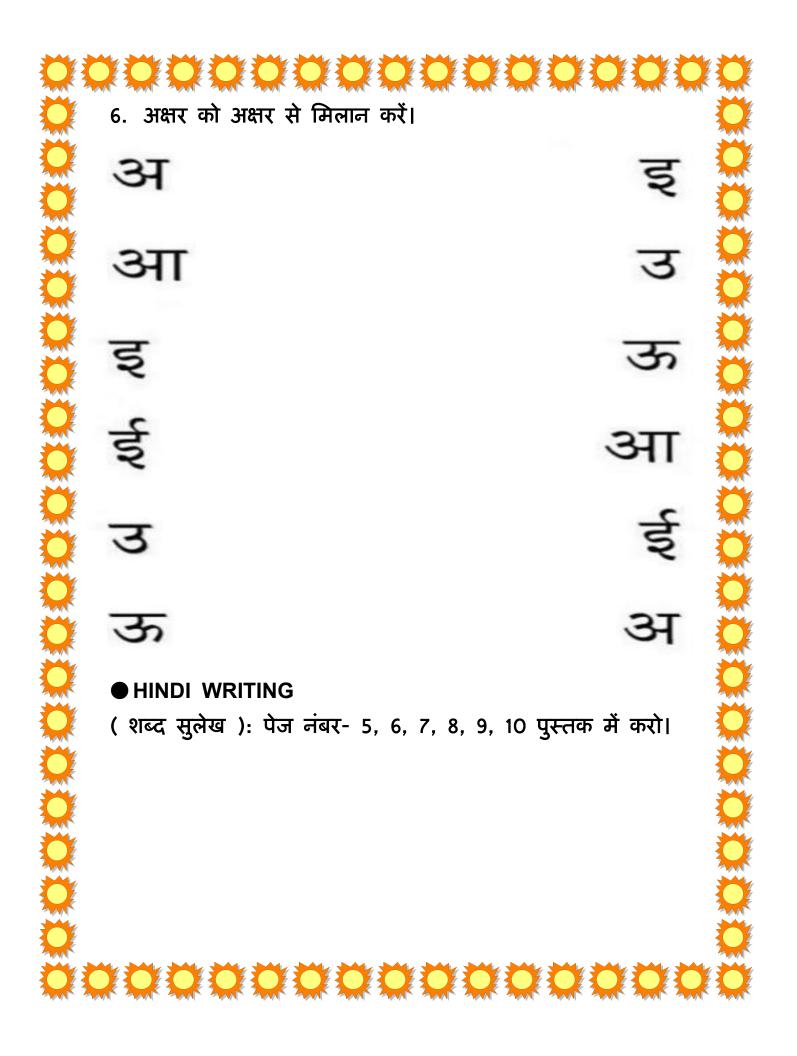

पु

3. चित्र पहचाने और स्वर से मिलाए।

| क | দ | आ | ਂਟ | ब |
|---|---|---|----|---|
| न | अ | स | ज  | आ |
| द | आ | म | अ  | ਤ |
| ऐ | अ | ल | आ  | व |
| त | आ | ख | ग  | झ |

आ अक्षर पहचान कर गोला लगाओ।

|   |     |   | 3 8 3 |   |
|---|-----|---|-------|---|
| क | দ্দ | अ | र     | ਟ |
| ब | न   | अ | स     | ज |
| अ | र   | च | म     | अ |
| ऐ | अ   | ल | व     | ठ |
| आ | त   | ख | ग     | अ |