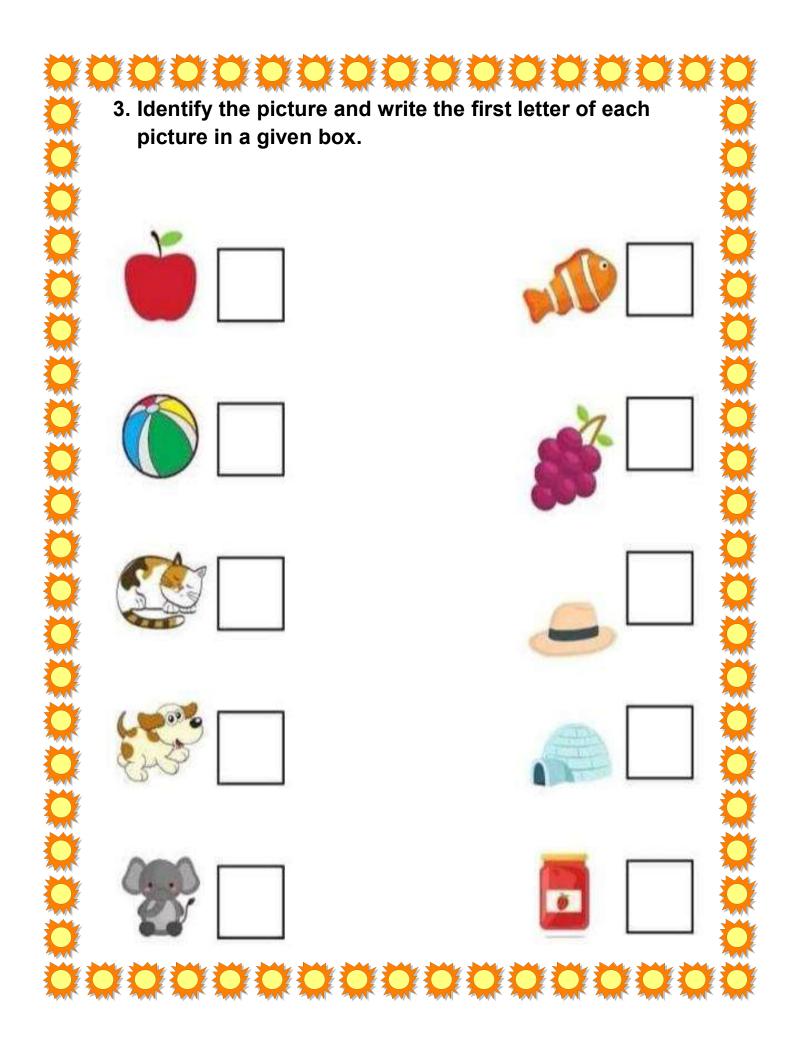

ons in mobile phones.
- > Plant a sapling and watch it grow.
- > Play any sport with your parents which they played during their school days.
- > Devote some time for reading during the summer break. Some suggested books:



Summer vacation is the time when you can be more candid and creative. The Holiday assignments are focused to let the creative and latent talents, skills and desires of the children come to the surface in a joyful and experiential manner. So dear children, Get... Set... Go... Enjoy doing the activities and ensure timely completion of the given assignments. NOTE : All the parents are instructed to take care that your ward won't fill the unnecessary pages that are not given in HOLIDAY HOMEWORK.

#### **ENGLISH**

**1.** Tick the picture that begins with same letter.







4. Circle the correct lowercase letter (Small letter).

a

b

h

p

k

m

e

B

С

E

b

d

С

b







R

U





8. Circle the first letter of the given picture.











































С

U

P

Μ

0

В

11

























































U

Н

G

S D



























































N





















| 2. चित्र देखकर सही स्वर पर | गोला लग | ाओ। |