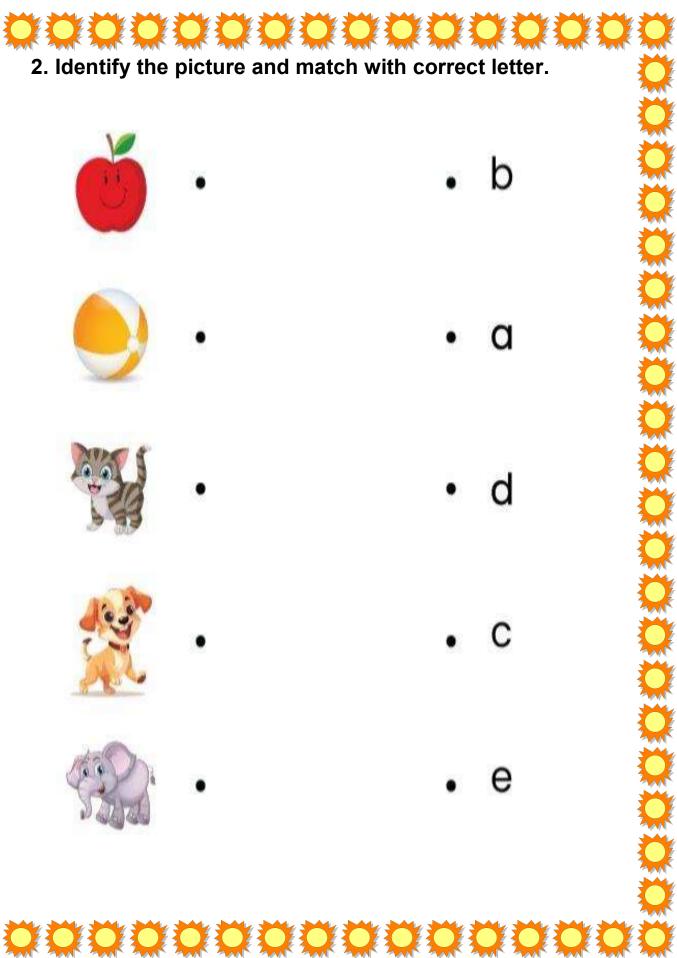

tions in mobile phones.
- > Plant a sapling and watch it grow.
- > Play any sport with your parents which they played during their school days.
- > Devote some time for reading during the summer break. Some suggested books:



Summer vacation is the time when you can be more candid and creative. The Holiday assignments are focused to let the creative and latent talents, skills and desires of the children come to the surface in a joyful and experiential manner. So dear children, Get... Set... Go... Enjoy doing the activities and ensure timely completion of the given assignments. NOTE : All the parents are instructed to take care that your ward won't fill the unnecessary pages that are not given in HOLIDAY HOMEWORK.

#### **ENGLISH**

**1.** Tick the picture that begins with same letter.







4. Circle the correct lowercase letter (Small letter).

a

b

h

p

k

m

e

B

С

E

b

d

С

b







R

U





8. Circle the first letter of the given picture.











































С

U

P

Μ

0

В

11

























































U

Н

G

S D



























































N





















| 2. चित्र देखकर सही स्वर पर | गोला लग | ाओ। |