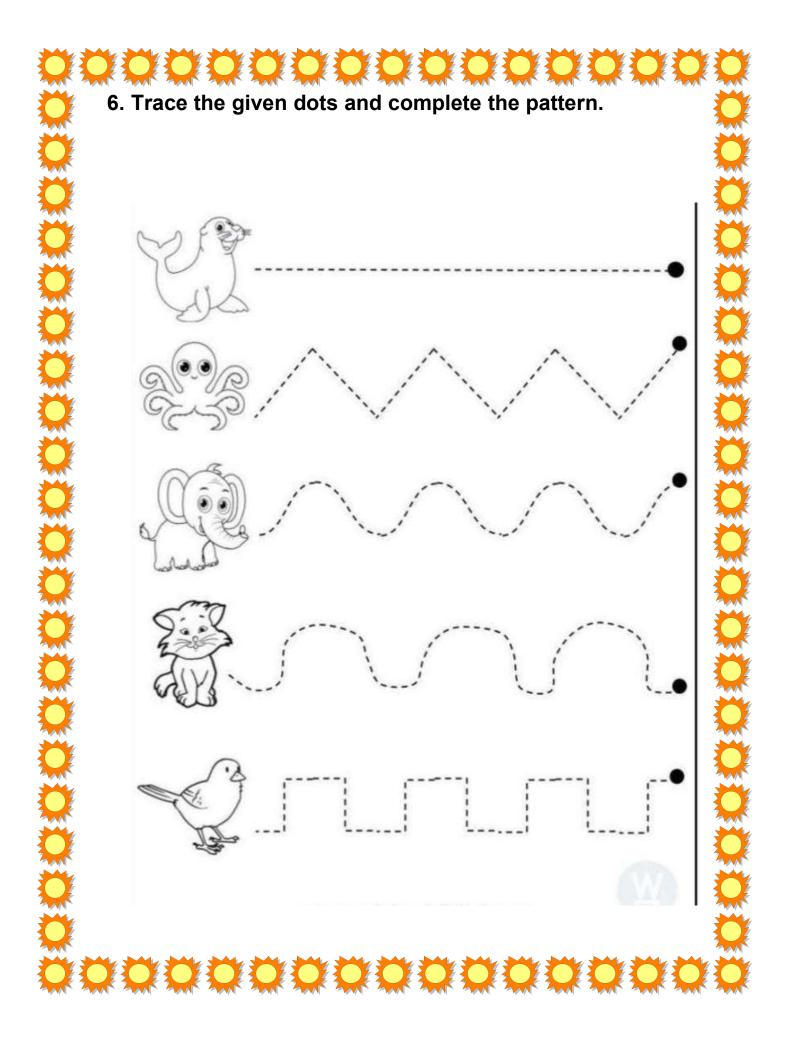

#### **ENGLISH**

**1.** Tick the picture that begins with same letter.

4. Circle the correct lowercase letter (Small letter).

a

b

h

p

k